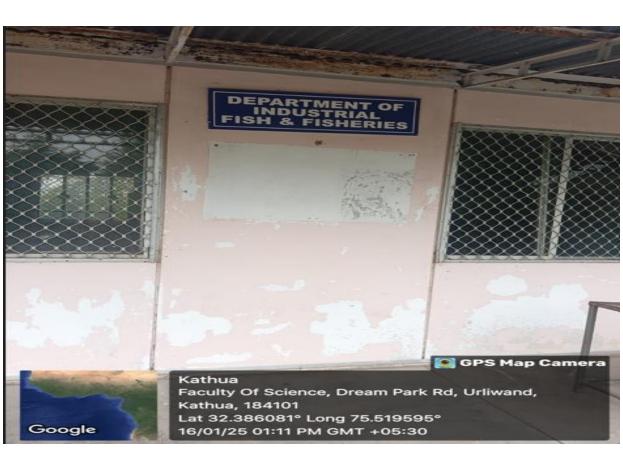

#### LAB DEPARTMENT OF FISHERIES

9gpc+4cr, Urliwand, Kathua, 184101 Lat 32.385398° Long 75.520775° 16/01/25 02:01 PM GMT +05:30